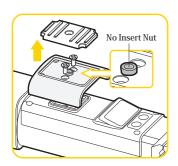

## Note:

- If not inset nut is present while installing the upgrade kit, please use the replacement scale top.
- After install the upgrade kit, please reset the weight scale.