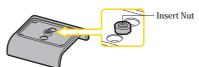

## Note:

- If not inset nut is present while installing the upgrade kit, please use the replacement scale top.
- After install the upgrade kit, please reset the weight scale.