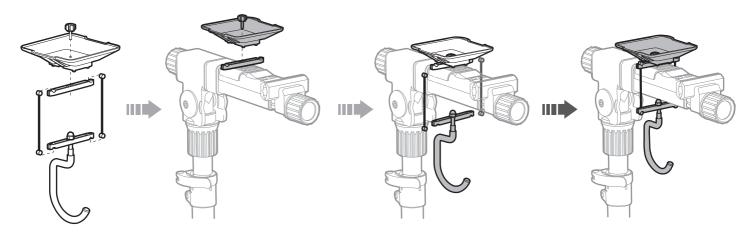

## Upgrade Kit for Weight Scale









Replacement scale top

## Note:

- If not inset nut is present while installing the upgrade kit, please use the replacement scale top.
- After install the upgrade kit, please reset the weight scale.

## LIMITED WARRANTY

2-year Warranty: All mechanical components against manufacturer defects only.

## Warranty Claim Requirements

To obtain warranty service, you must have your original sales receipt. Items returned without a sales receipt will assume that the warranty begins on the date of manufacture. All warranties will be void if the Upgrade Kit is damaged due to user abuse, system alteration, modification, or used in any way not intended as described in this operating manual.

\* The specifications and design are subject to change without notice.

Topeak products are available onl